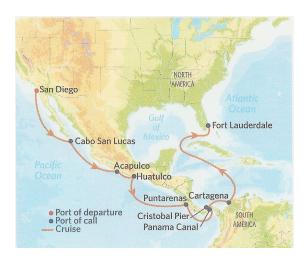

## 14 NIGHT PANAMA CANAL - EASTBOUND

## SAN DIEGO TO FT. LAUDERDALE ON CELEBRITY'S "INFINITY" APRIL 11 - APRIL 25, 2010

Please join us on a 14 night cruise through the Panama Canal, one of the engineering wonders of the world. The seven days we are at sea will be used for our 35 game Scrabble Tournament.