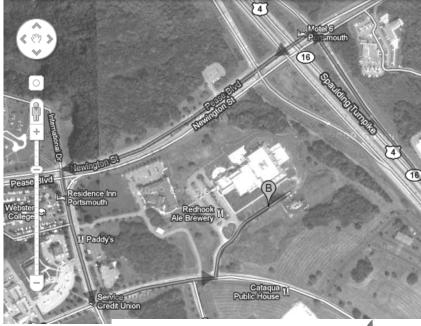

#### By car:

Take 195 to exit 4 on to NH-16N/US-4W (Spaulding Turnpike) toward White Mountains

Take exit 1 for Gosling Rd toward Pease Intl Tradeport

Turn left at Gosling Rd, which turns into Newington St Turn left at International Drive

Turn left at Corporate Drive – look for brewery on your left – turn into parking lot.

1 Redhook Way (use 35 Corporate Dr for GPS) Portsmouth NH 603.430.8600