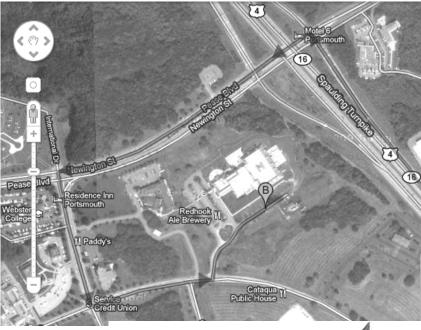

#### By car:

Take 195 to exit 4 on to NH-16N/US-4W (Spaulding Turnpike) toward White Mountains

Take exit 1 for Gosling Rd toward Pease Intl Tradeport

Turn left at Gosling Rd, which turns into Newington St Turn left at International Drive

Turn left at Corporate Drive – look for brewery on your left – turn into parking lot.

1 Redhook Way (use 35 Corporate Dr for GPS) Portsmouth NH 603.430.8600